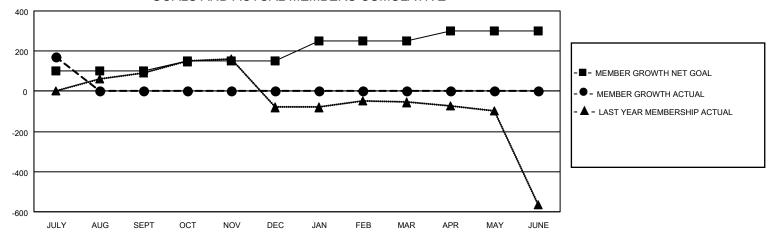

## LOCATION INDIA District 3233E1 Results as of: 7/31/2020

| Clubs         |               |             |               | Members               |                        |                         |                                                    |  |
|---------------|---------------|-------------|---------------|-----------------------|------------------------|-------------------------|----------------------------------------------------|--|
|               | RESULTS FOR   | R 2020-2021 |               | RESULTS FOR 2020-2021 |                        |                         |                                                    |  |
| QUARTER       | NEW CLUB GOAL | NEW CLUBS   | DROPPED CLUBS | QUARTER MEME          | BER GROWTH NET<br>GOAL | MEMBER GROWTH<br>ACTUAL | DROPPED<br>MEMBERS ACTUAL<br>(including transfers) |  |
| JULY/AUG/SEPT | 6             | 7           | 0             | JULY/AUG/SEPT         | 100                    | 211                     | 35                                                 |  |
| OCT/NOV/DEC   | 3             | 0           | 0             | OCT/NOV/DEC           | 50                     | 0                       | 0                                                  |  |
| JAN/FEB/MAR   | 3             | 0           | 0             | JAN/FEB/MAR           | 100                    | 0                       | 0                                                  |  |
| APR/MAY/JUNE  | 2             | 0           | 0             | APR/MAY/JUNE          | 50                     | 0                       | 0                                                  |  |

## GOALS AND ACTUAL MEMBERS CUMULATIVE

| DROPPED CLUBS: 0          |    | 24 CLUBS OF 186 ADDED 1 OR MORE<br>NEW MEMBERS | GENDER DISTRIBUTION  MALE 4,001 (72.82%) |                |       |
|---------------------------|----|------------------------------------------------|------------------------------------------|----------------|-------|
| DROPPED MEMBERS           |    |                                                | FEMALE                                   | 1,493 (27.18%) |       |
| DECEASED                  | 1  | CLICK HERE FOR CUMULATIVE                      | TOTAL FAMILY UNIT MEMBERS                |                | 2,053 |
| CLUB CANCELLED 0 OTHER 34 |    | MEMBERSHIP DATA                                | FAMILY MEMBERS PAYING HALF               |                | 1,100 |
|                           |    |                                                |                                          |                |       |
| TOTAL                     | 35 |                                                |                                          |                |       |