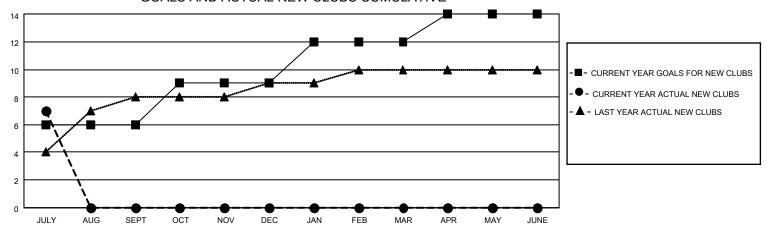

## LOCATION INDIA District 3233E1 Results as of: 7/31/2020

| Clubs         |               |             |               | Members               |                        |                         |                                                    |  |
|---------------|---------------|-------------|---------------|-----------------------|------------------------|-------------------------|----------------------------------------------------|--|
|               | RESULTS FOR   | R 2020-2021 |               | RESULTS FOR 2020-2021 |                        |                         |                                                    |  |
| QUARTER       | NEW CLUB GOAL | NEW CLUBS   | DROPPED CLUBS | QUARTER MEME          | BER GROWTH NET<br>GOAL | MEMBER GROWTH<br>ACTUAL | DROPPED<br>MEMBERS ACTUAL<br>(including transfers) |  |
| JULY/AUG/SEPT | 6             | 7           | 0             | JULY/AUG/SEPT         | 100                    | 211                     | 35                                                 |  |
| OCT/NOV/DEC   | 3             | 0           | 0             | OCT/NOV/DEC           | 50                     | 0                       | 0                                                  |  |
| JAN/FEB/MAR   | 3             | 0           | 0             | JAN/FEB/MAR           | 100                    | 0                       | 0                                                  |  |
| APR/MAY/JUNE  | 2             | 0           | 0             | APR/MAY/JUNE          | 50                     | 0                       | 0                                                  |  |

## GOALS AND ACTUAL NEW CLUBS CUMULATIVE